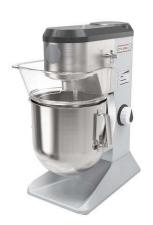

#### 600139 (DBE8BY)

8 It planetary mixer, bowl detection device, electronic speed variation. Equipped with stainless steel spiral hook, paddle and whisk. Equipped with highly resistant safety screen - BPA free

### **Short Form Specification**

Item No.

Suitable for all kneading, blending and whipping operations. Aluminium body and metal base for complete stability. 8 litre capacity 18/10 (AISI 304)

stainless steel bowl. Powerful asynchronous motor with electronic speed variation from 20 to 220 rpm (planetary movement). Removable/transparent solid safety screen - made of a bisphenol-A free (BPA) copolyester - activates the raising and lowering of the bowl. Bowl detection device allows the mixer to switch on only when the bowl and the safety screen are properly installed and positioned together. Supplied with 3 stainless steel dw safe tools: spiral hook, paddle and whisk.

#### **Main Features**

- Professional compact table top beater mixer for intensive kneading, mixing and whipping.
- Maximum capacity 2.5 kg flour, with 60% of hydration.
- Delivered with: Spiral Hook, Paddle, Wire Whisk and Mixing Bowl for 8 lt. All made in stainless steel and dishwasher safe.
- Tools shape and size perfectly adapt to the bowl for uniform mixing of even small quantities.
- Electronic speed variator.
- Ergonomic and reliable knob to select the speed adjusting to the tool and mixture hardness.
- Removable safety screen activates the raising and lowering of the bowl.
- Bowl detection device allows the mixer to switch on only when the bowl and the solid safety screen are properly installed and positioned together.