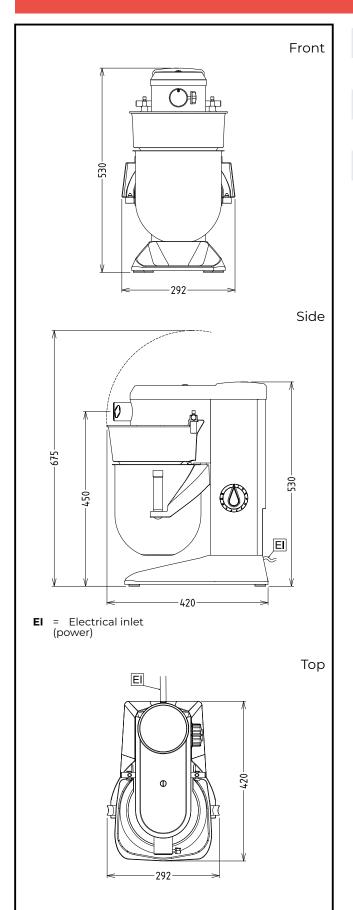

## Planetary Mixers Planetary Mixer, 8 lt. - Electronic

| Electric                                                                         |                                            |
|----------------------------------------------------------------------------------|--------------------------------------------|
| Supply voltage:<br>600139 (DBE8BY)                                               | 200-240 V/1N ph/50/60 Hz                   |
| Capacity:                                                                        |                                            |
| Performance (up to):<br>Capacity:                                                | 2.5 kg/Cycle<br>8 litres                   |
| Key Information:                                                                 |                                            |
|                                                                                  |                                            |
| External dimensions, Width:                                                      | 292 mm                                     |
|                                                                                  | 292 mm<br>416 mm                           |
| Width:<br>External dimensions,                                                   |                                            |
| Width: External dimensions, Depth: External dimensions,                          | 416 mm                                     |
| Width: External dimensions, Depth: External dimensions, Height:                  | 416 mm<br>527 mm                           |
| Width: External dimensions, Depth: External dimensions, Height: Shipping weight: | 416 mm<br>527 mm<br>ISO 9001; ISO 14001 kg |